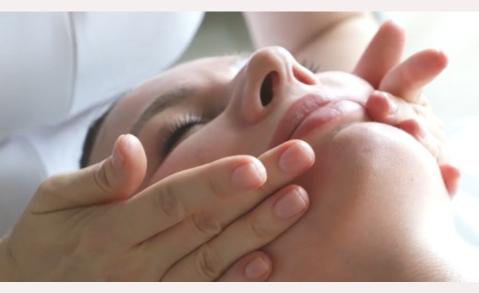

#### Face Sculpting and Modelling

During this part you will learn all the skills you need to perform thorough and targeted facial manipulations to combat the age-related facial changes and to perform aesthetic correction of those changes by improving the facial posture and balancing out the facial symmetry including the three horizontal proportion sections - Menton, Glabella and Trichion. Muscle sculpting is achieved by kneading the whole face, neck and décolletage area superficially - the therapist works like a sculptor moulding the face - strengthening the hypotonic muscles and relaxing the hypertonic ones.

#### · Intraoral (Buccal) Technique

This part of the treatment allows the therapist to do deeper work on mimic and masticatory muscles along the entire length from origin to insertion point of muscle's attachment simultaneously from the outer and inner sides of the face through the oral cavity, It is a safe and effective approach to address muscle tension and alleviate emotional residue left in the muscle tissue. It also helps to gently affect facial posture by light manipulations with certain bones of the skull. This part is performed by the practitioner wearing sterile gloves inside the oral cavity.