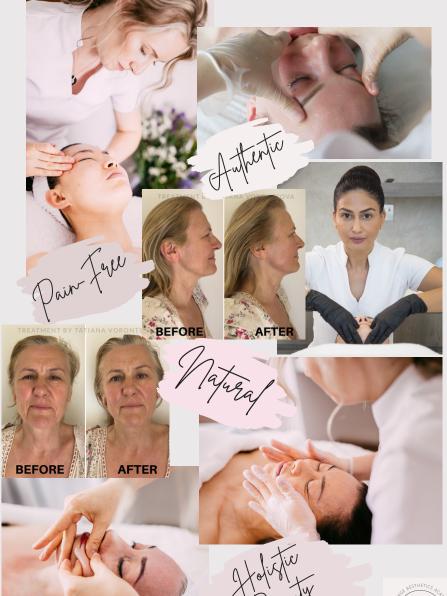

The procedure of NeoLifting® sets to transform the traditional approach to beauty in the industry which is dominated by invasive techniques, plastic surgeries, injectables, and the use of various toxic substances to delay the aging process. Being at the forefront of holistic approach in the field of modern beauty, it aims to prove that there is a way to beauty without pain. This treatment gives the prolonged lifting effect to face, neck, and décolleté without side effects and the risks of complications.

Overall, NeoLifting® produces such positive results:

- facial muscles relax and muscle tone returns to normal:
- helps muscle recovery, restores facial posture by balancing three horizontal lines menton, glabella and trichion;
- · eliminates spasms and blockages;
- enables metabolism and tissue nourishment;
- appearance and elasticity of the skin improves via stimulation of skin cell regeneration and prevention of wrinkles.

#### Face Sculpting and Modelling

During this part you will learn all the skills you need to perform thorough and targeted facial manipulations to combat the age-related facial changes and to perform aesthetic correction of those changes by improving the facial posture and balancing out the facial symmetry including the three horizontal proportion sections - Menton, Glabella and Trichion. Muscle sculpting is achieved by kneading the whole face, neck and décolletage area superficially - the therapist works like a sculptor moulding the face - strengthening the hypotonic muscles and relaxing the hypertonic ones.