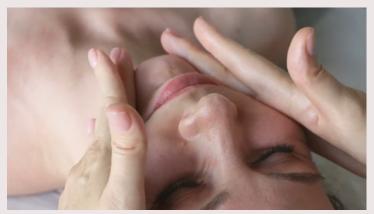

#### · Intraoral (Buccal) Technique

This part of the treatment allows the therapist to do deeper work on mimic and masticatory muscles along the entire length from origin to insertion point of muscle's attachment simultaneously from the outer and inner sides of the face through the oral cavity, It is a safe and effective approach to address muscle tension and alleviate emotional residue left in the muscle tissue. It also helps to gently affect facial posture by light manipulations with certain bones of the skull. This part is performed by the practitioner wearing sterile gloves inside the oral cavity.